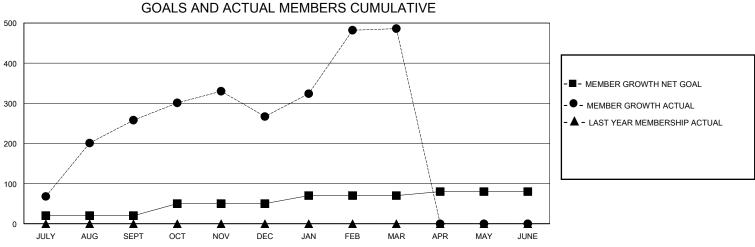

## **GMT**: **LOCATION SINGAPORE GMT CA** Clubs **Members RESULTS FOR 2023-2024 RESULTS FOR 2023-2024** NEW CLUB GOAL **NEW CLUBS** DROPPED CLUBS QUARTER MEMBER GROWTH NET MEMBER GROWTH DROPPED QUARTER **GOAL** MEMBERS ACTUAL **ACTUAL** (including transfers) 3 4 0 20 386 119 JULY/AUG/SEPT JULY/AUG/SEPT